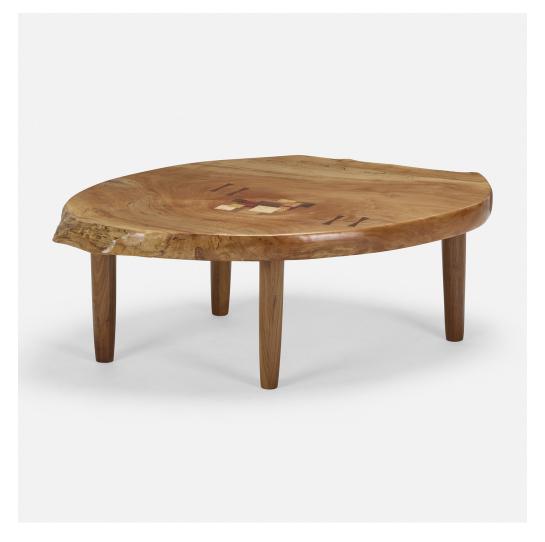

## MICHAEL OATES

THE TRUE AND REALIZED SELF COFFEE TABLE

USA, 2021 | SYCAMORE, WALNUT, CURLY MAPLE, CHERRY, IPE | 50 W × 36 D × 17 ¾ H IN

Table features walnut, cherry and maple patch-work and four ipe butterfly inlay with free and sculpted edges on four sides, exceptional figured grain. Signed, titled and dated to underside 'Michael Oates The True and Realized Self 2021'.

## CONDITION

Table features walnut, cherry and maple patch-work and four ipe butterfly inlay with free and sculpted edges on four sides, exceptional figured grain. Signed and dated to underside 'Michael Oates '22'. Signed, titled and dated to underside 'Michael Oates The True and Realized Self 2021'.