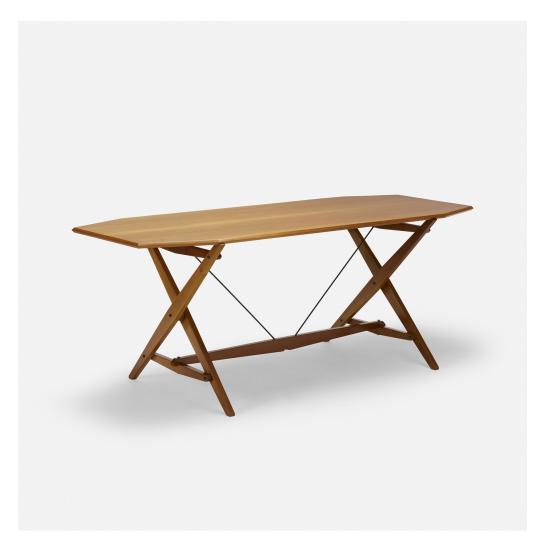

## FRANCO ALBINI

TABLE, MODEL TL2

POGGI | ITALY, c. 1950 | WALNUT, ENAMELED STEEL | 71 W  $\times$  28 D  $\times$  27 ½ H IN

## CONDITION

Top surface shows faint surface mars, with two notable scratches near one short end measuring 14 inches in length. Near opposing short end there exists a two inch area of inlaid veneer. Wood grain has begun to open up in areas. Minor surface wear to legs and base elements associated with normal use. Example is very sturdy, showing in very good vintage condition.