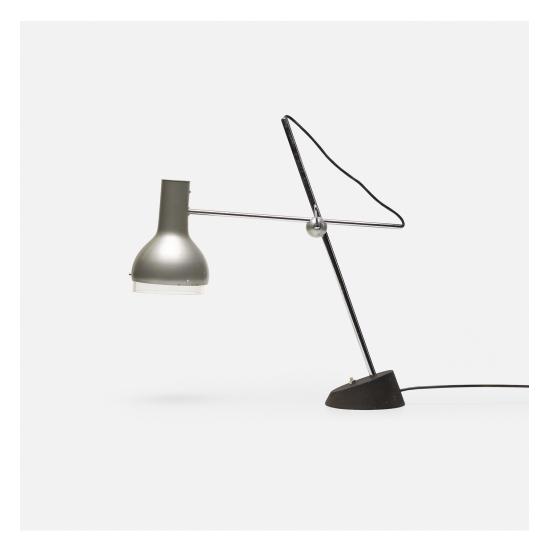

## GINO SARFATTI

TABLE LAMP, MODEL 573

ARTELUCE | ITALY, 1956 | ENAMELED ALUMINUM, CHROME-PLATED STEEL, ENAMELED STEEL, ACRYLIC, ALUMINUM | 6 W × 21 D × 21 H IN