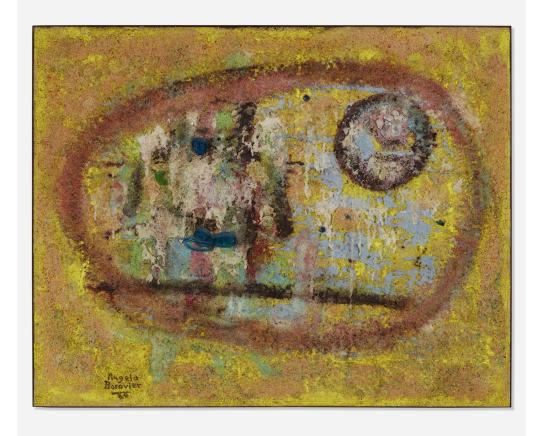

## ANGELO BAROVIER

SKY CORNER

BAROVIER & TOSO | ITALY, 1968 | FUSED GLASS | 31 ½ H  $\times$  39 ¼ W IN

Signed and dated to lower left 'Angelo Barovier 68'. Signed and titled to verso 'Angelo Barover Sky Corner'. Decal studio label to verso 'Barovier & Toso Murano'. Decal distributor's label to verso 'Vetrerie Glassware'. Stamped to verso 'Made in Italy'.