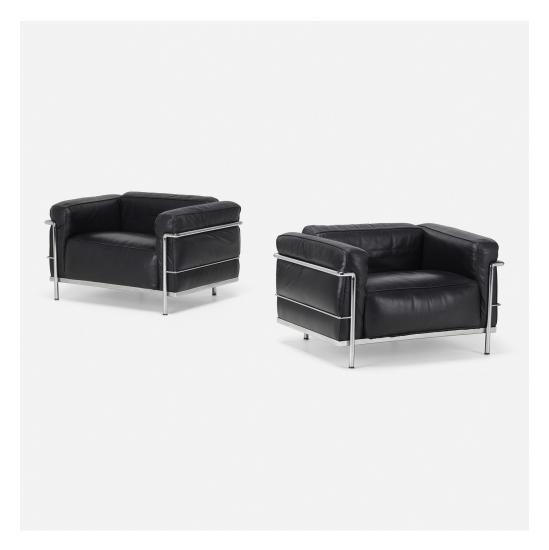

## CHARLOTTE PERRIAND, PIERRE JEANNERET AND LE CORBUSIER

LC3 LOUNGE CHAIRS, PAIR

CASSINA | FRANCE, 1928 c. 1990 | LEATHER, CHROME-PLATED STEEL | 39 W × 30 D × 24 H IN

Impressed manufacturer's mark to arm of each example 'Cassina LC3'.

## CONDITION

Present well with wear from daily use over time. Leather upholstery retains matching patches to corners of back cushions on each example, scattered abrasions, a few areas of finish wear, some minor stains, and a tear to piping of one chair. Chrome-plated steel exhibits scattered minor scratches, a few spots of oxidation, and some minor pitting. Very good overall condition.