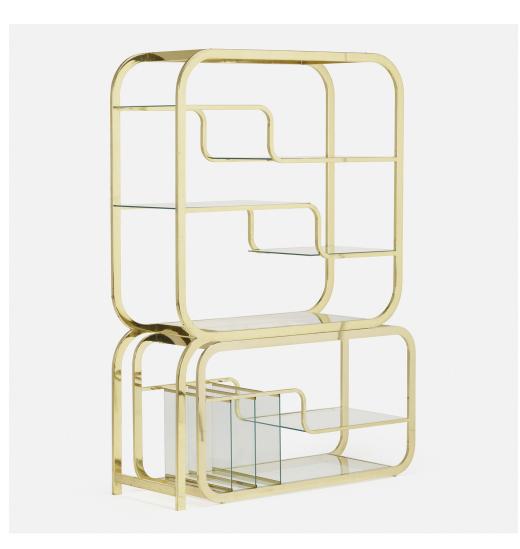

## MILO BAUGHMAN

ETAGERE

DIA (DESIGN INSTITUTE AMERICA) | USA | BRASS-PLATED STEEL, GLASS | 50 % W  $\times$  18 D  $\times$  72 H IN

Etagere features eight removeable shelves and divided storage.

## CONDITION

Wired for American outlets, equipped with a single socket for standard base tube bulbs. Rewiring required prior to use, as lighting element does not illuminate properly when tested for function. Good overall vintage condition. Brass elements exhibit moderate scattered scratches, as well as some pitting and oxidation throughout. Glass shelves retain a few chips, largest to a corner of one shelf measuring approximately 2" in length. Two glass shelves are not sized properly, while they just fit, they are not seamless.