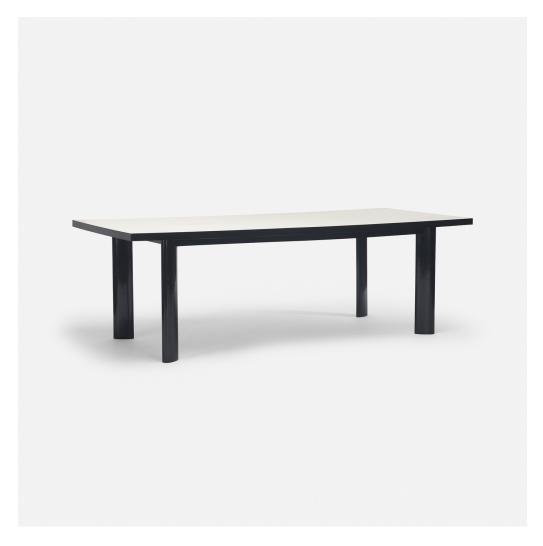

## JOAQUIM TENREIRO

DINING TABLE

TENREIRO MÓVEIS E DECORAÇÕES | BRAZIL, c. 1960 | CAVIONA, LAMINATE | 86 ¾ W × 37 ½ D × 28 H IN

Signed with applied paper manufacturer's label to underside: [Tenreiro Moveis & Decoracoes Industira Brasiliera].