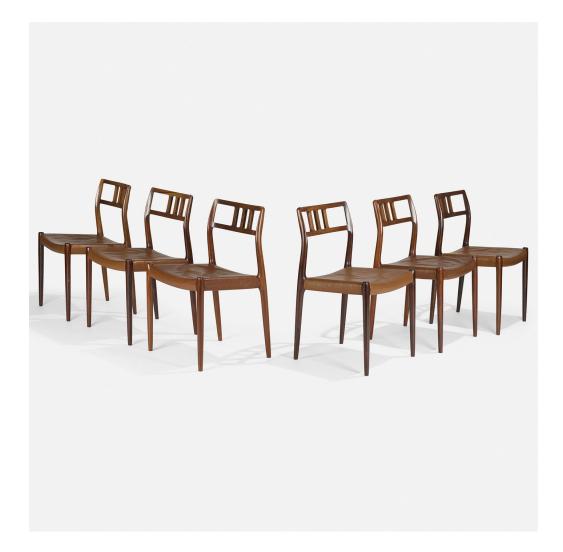

## NIELS O. MØLLER

DINING CHAIRS MODEL 79, SET OF SIX

J.L. MØLLERS MØBELFABRIK | DENMARK, c. 1960 | ROSEWOOD, VINYL | 19 % W × 19 D × 30 ½ H IN

Applied metal manufacturer's label to underside of each example 'J.L. Møller Models Made in Denmark Furniture Makers Danish Control'.