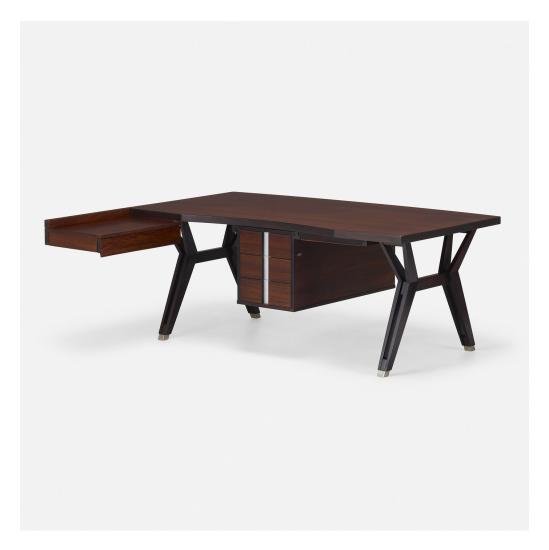

## ICO PARISI

DESK

MIM | ITALY, c. 1958 | ROSEWOOD, MAHOGANY, ALUMINUM | 70 % W × 63 D × 28 % H IN

Desk features a central return with three locking drawers and two additional drawers, one sliding tray, and one attached drawer. Metal tag manufacturer's label to one side 'MLIM'.

## CONDITION

Very good overall refreshed condition. Wood surfaces show some scattered scratches, some shallow indentations, a few small chips, some areas of fading to finish, and a few small stains. Some stable repairs and grain separations are visible. Aluminum elements show some minor abrasions, toning, and spots of oxidation. Desk presents well and is ready for use. Sold with functioning key.