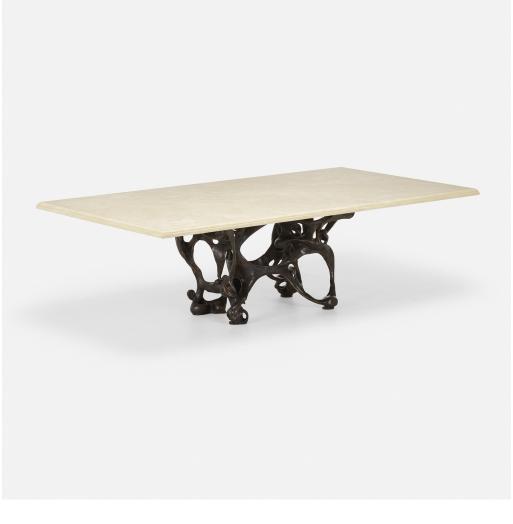

## DAVID CRUZ

DELIQUESCENT DINING TABLE

BLACKMAN CRUZ WORKSHOP | USA, 2008 | PATINATED AND ENAMELED BRONZE, HONED TRAVERTINE | 96 W × 52 D × 29 H IN

Incised artist and manufacturer's chop mark, signature and number to one foot 'Blackman Cruz 8/50'. This work is number 8 from the edition of 50.

## CONDITION

Very good overall condition, showing minor wear throughout commensurate with well-maintained use over time. Stone top exhibits a few faint ring stains and water marks, only visible in raking light. Bronze base retains a few minute spots of finish wear throughout. Table is very heavy, presents well and is ready for use.