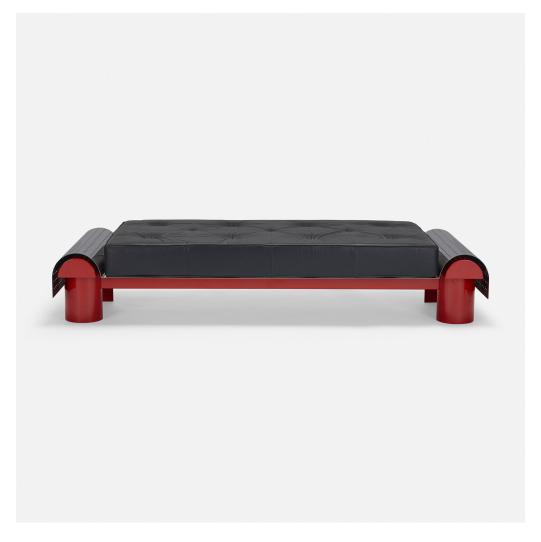

## MIGUEL RODRIGO MAZURE

CUSTOM DAYBED FOR THE BERMONT RESIDENCE, CORAL GABLES

PERU, 1988 | ENAMELED STEEL, STAINLESS STEEL, LEATHER | 90 W  $\times$  35 D  $\times$  18 H IN

This daybed was custom-designed for the Bermont Residence in Coral Gables, Florida.