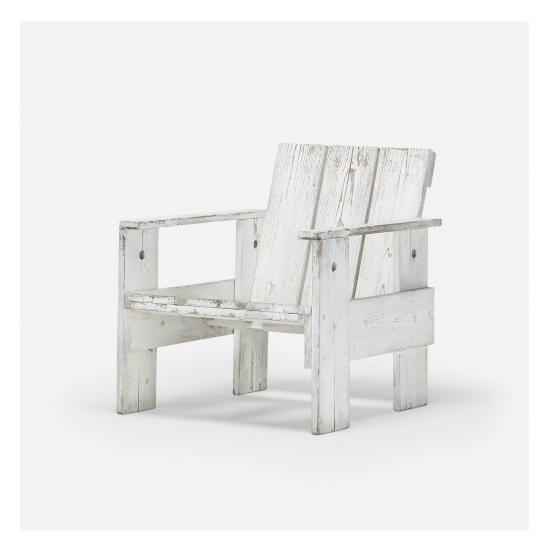

## GERRIT RIETVELD

CRATE CHAIR

G.A. VAN DE GROENEKAN | THE NETHERLANDS, 1934 c. 1950 | PAINTED DEAL | 22 ¼ W × 27 ¼ D × 25 ¼ H IN

Branded manufacturer's mark to underside: [H.G.M. G.A.v.d Groenekan De Bilt Nederland].