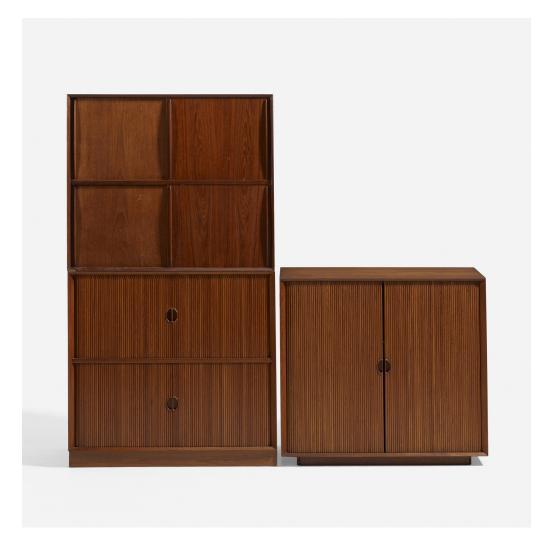

## PETER HVIDT AND ORLA MØLGAARD-NIELSEN

CABINETS, SET OF THREE

## SØBORG MØBELFABRIK | DENMARK, 1952 | TEAK | 35 ¼ W × 19 D × 31 ½ H IN

One cabinet features two tambour doors concealing adjustable shelving, one cabinet features four sliding doors concealing storage and one cabinet features four tambour doors concealing storage. Signed with applied foil manufacturer's label to one example: [Original Modern Danish Furniture Pd Supplied by PovI Dinesen Cabinet Maker Copenhagen Denmark]. Signed with partially applied foil manufacturer's label to one example: [Søborg Møbler Made in Denmark].