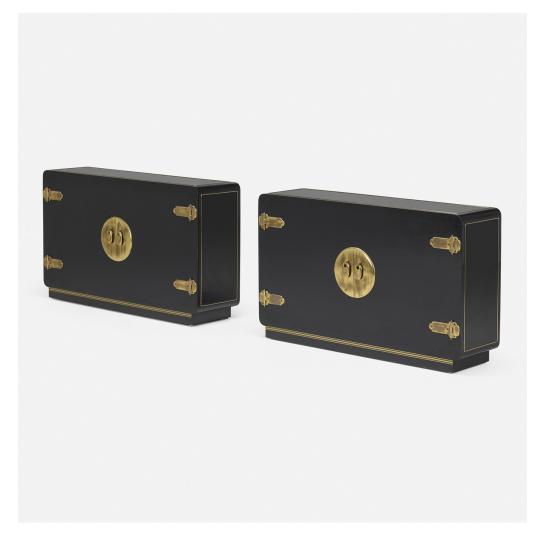

## MASTERCRAFT

CABINETS, PAIR

USA | LACQUERED WOOD, PATINATED BRASS, GLASS | 48 ½ W × 13 ½ D × 29 ½ H IN

Cabinets feature two doors concealing three adjustable shelves.