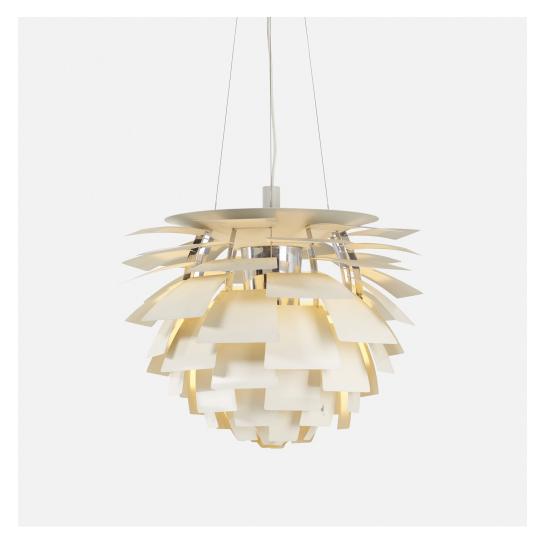

## POUL HENNINGSEN

ARTICHOKE LAMP

LOUIS POULSEN | DENMARK, 1957 1995 | CHROME-PLATED AND ENAMELED STEEL, ENAMELED ALUMINUM | 31 DIA × 77 H IN

Applied manufacturer's label to interior of socket collar 'Louis Poulsen Made in Denmark Type 17105 95-26'.