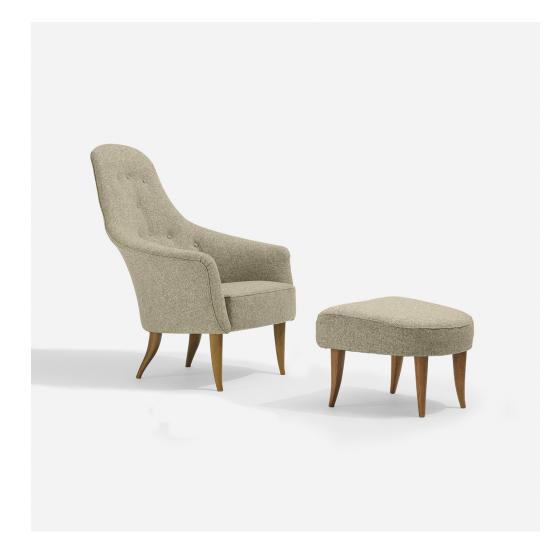

## KERSTIN HÖRLIN-HOLMQUIST

ADAM CHAIR AND FIG LEAF OTTOMAN

NORDISKA KOMPANIET VERKSTÄDER | SWEDEN, 1958 | UPHOLSTERY, STAINED BEECH | 30 W × 32 D × 37 H IN

Ottoman measures: 20 w x 19 d x 15 h inches. Signed with applied foil manufacturer's label to underside of chair: [Triva NK Design: Kerstin Horlin-Holmquist NK: S Verkstader Nyoping Made in Sweden].

## CONDITION

Both elements have been expertly reupholstered. Legs show surface wear in keeping with normal use, with a few legs having a slight wobble when tested. Overall fine vintage condition.